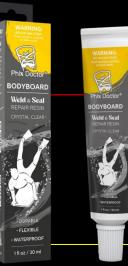

INSTANT UV CURE
SOLID WHITE /
WATERPROOF
STYROFOAM
EPS/PU SAFE
ENDLESS SHELF LIFE
AIRLINE APPROVED



# SOFTPHIX

#### ULTRA CLEAR, HIGH STRENGTH SOLUTIONS FOR SOFTBOARDS

SoftPhix is Styrofoam friendly rubber like repair that's easy to use on the inside or outside of your soft board for a tough, waterproof, rubber seal that's flexible, durable, and ultra clear.

1 & 2 OZ Soft PHIX

1 oz Bodyboard Weld & Seal





**PDBB** 

### UV CURING LIGHTS





#### PHIX DOCTOR









**BKSZHP BK2124 BKSEQ**1 **BKSEG BK2115** 

**BKSPSHP BKSPSQT BKSPSG** 

SILMAR

PREMIUM SILMAR BRAND POLYESTER RESIN

**BKPSHP BKPSQT BKPSG** 

#### **ACCESSORIES**

**BULK RESIN** 

#### **FIBERGLASS**

#### SAND PAPER

#### Q-CELL CATALYST









PGFG01 1 YD PDFG02 3 YD

6PDSP 60/120/220

PDQC14 PDQC1GAL

PDEH01 PDEH02

# THE FIRST ONE STEP SOFT TOP REPAIR FORMULA







STRONG FLEXIBLE CLEAR



SOFFERIX

## DING KITS



SM - PDSE002 **LG - PDSEL200** 







PLANT BASED **EPOXY** 

UNIVERSAL SUNPOWERED **EPOXY-POLY** 





SM - PDSP004 LG - PDSPL400

SM - EPOXY21 \*

LG - LG21EPOXY \*



#### RAPID REPAIR PUTTY