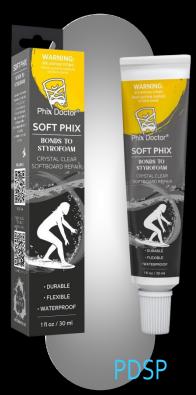

# SOFTPHIX

#### ULTRA CLEAR, HIGH STRENGTH SOLUTIONS FOR SOFTBOARDS

SoftPhix is Styrofoam friendly rubber like repair that's easy to use on the inside or outside of your soft board for a tough, waterproof, rubber seal that's flexible, durable, and ultra clear.