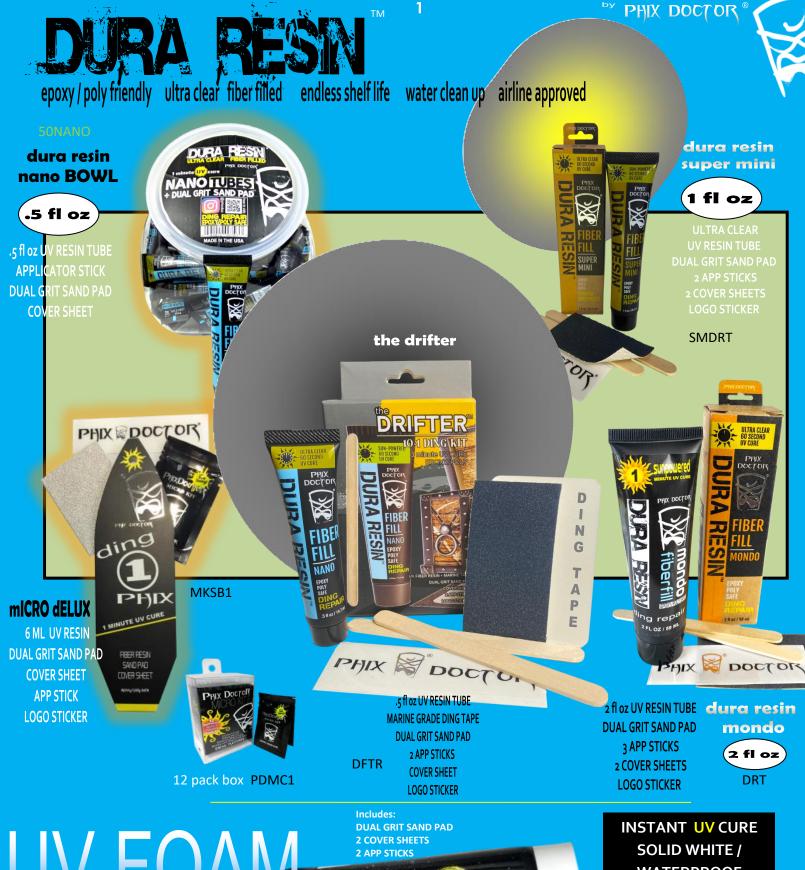

INSTANT UV CURE
SOLID WHITE /
WATERPROOF
STYROFOAM
EPS/PU SAFE
ENDLESS SHELF LIFE
AIRLINE APPROVED