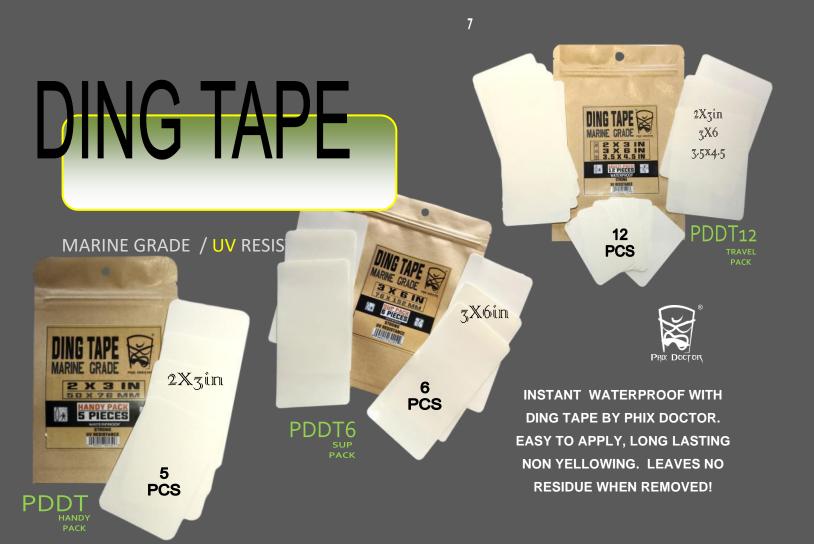

oard for a tough, waterproof, rubber seal that's flexible, durable, and ultra clear.

1 & 2 OZ Soft PHIX

1 oz Bodyboard Weld & Seal





**PDBB** 

### UV CURING LIGHTS





#### PHIX DOCTOR









**BKSZHP BK2124 BKSEQ**1 **BKSEG BK2115** 

**BKSPSHP BKSPSQT BKSPSG** 

SILMAR

PREMIUM SILMAR BRAND POLYESTER RESIN

**BKPSHP BKPSQT BKPSG** 

#### **ACCESSORIES**

**BULK RESIN** 

#### **FIBERGLASS**

#### SAND PAPER

#### Q-CELL CATALYST









PGFG01 1 YD PDFG02 3 YD

6PDSP 60/120/220

PDQC14 PDQC1GAL

PDEH01 PDEH02

# THE FIRST ONE STEP SOFT TOP REPAIR FORMULA







STRONG FLEXIBLE CLEAR



SOFFERIX

## DING KITS



SM - PDSE002 **LG - PDSEL200** 







PLANT BASED **EPOXY** 

UNIVERSAL SUNPOWERED **EPOXY-POLY** 





SM - PDSP004 LG - PDSPL400

SM - EPOXY21 \*

LG - LG21EPOXY \*



#### RAPID REPAIR PUTTY