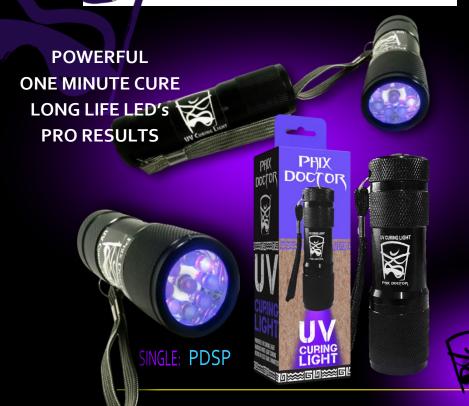

INSTANT UV CURE
SOLID WHITE /
WATERPROOF
STYROFOAM
EPS/PU SAFE
ENDLESS SHELF LIFE
AIRLINE APPROVED



# SOFTPHIX

#### ULTRA CLEAR, HIGH STRENGTH SOLUTIONS FOR SOFTBOARDS

SoftPhix is Styrofoam friendly rubber like repair that's easy to use on the inside or outside of your soft board for a tough, waterproof, rubber seal that's flexible, durable, and ultra clear.

1 & 2 OZ Soft PHIX

1 oz Bodyboard Weld & Seal





**PDBB** 

### UV CURING LIGHTS





#### PHIX DOCTOR









**BKSZHP BK2124 BKSEQ**1 **BKSEG BK2115** 

**BKSPSHP BKSPSQT BKSPSG** 

SILMAR

PREMIUM SILMAR BRAND POLYESTER RESIN

**BKPSHP BKPSQT BKPSG** 

#### **ACCESSORIES**

**BULK RESIN** 

#### **FIBERGLASS**

#### SAND PAPER

#### Q-CELL CATALYST









PGFG01 1 YD PDFG02 3 YD

6PDSP 60/120/220

PDQC14 PDQC1GAL

PDEH01 PDEH02

# THE FIRST ONE STEP SOFT TOP REPAIR FORMULA







STRONG FLEXIBLE CLEAR



SOFFERIX

## DING KITS



SM - PDSE002 **LG - PDSEL200** 







PLANT BASED **EPOXY** 

UNIVERSAL SUNPOWERED **EPOXY-POLY** 





SM - PDSP004 LG - PDSPL400

SM - EPOXY21 \*

LG - LG21EPOXY \*



#### RAPID REPAIR PUTTY